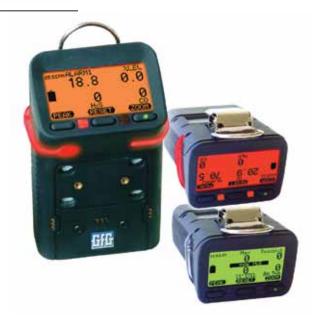

#### G450 4 Gas Multi-Gas Detector

- Compact and robust 1-to-4 sensor design
- Full 3-year warranty on all sensors
- Interchangeable battery packs for up to 25 hours continuous operation
- Motorized pump operable in diffusion or sample-draw mode
- Highly water resistant (IP 67)
- Affordable price!