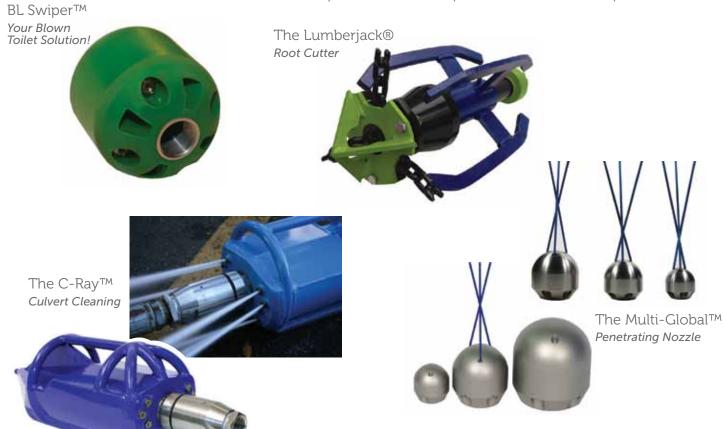

#### Taking Science To The Sewer®

Nozzteg Sewer Nozzles and Cutters

Clean sewers better, faster, with fewer passes and less fuel; that's what science is for! NozzTeq sewer nozzles and sewer cutters are the best engineered sewer equipment available; we have been first-to-market with truly innovative equipment that effectively channels the jetting power of today's trucks, and our unique, patented nozzles and cutters solve real problems for private and municipal sewer maintenance professionals.

The Spinner™

Grease Nozzle

AllJetVac Series combination sewer cleaner models use a positive displacement blower system, setting the industry standard for high performance and reliability.

The vacuum and jetting systems are powered by a chassis engine, enabling municipalities and contractors to open clogged sewer lines and remove debris while also reducing fuel consumption and routine engine service cost and downtime.