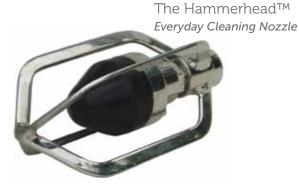

#### Taking Science To The Sewer®

Nozzteg Sewer Nozzles and Cutters

Clean sewers better, faster, with fewer passes and less fuel; that's what science is for! NozzTeq sewer nozzles and sewer cutters are the best engineered sewer equipment available; we have been first-to-market with truly innovative equipment that effectively channels the jetting power of today's trucks, and our unique, patented nozzles and cutters solve real problems for private and municipal sewer maintenance professionals.