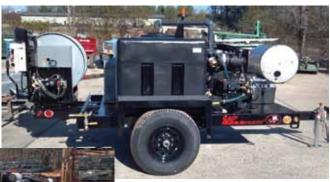

#### **Easement Machine**

The KWMI Easement Machine is an all-terrain rubber tracked power carrier designed specifically for the pumper-cleaner industry. Outstanding maneuverability. With the KWMI Easement Machine you will have unparalleled access to manholes in WETLAND AREAS, WOODED AREAS, NARROW ALLEYS, practically anywhere.

#### Skid Mount **Easement** Machine

Also available is a skid mount easement machine that will easily attach to your existing skid loader.