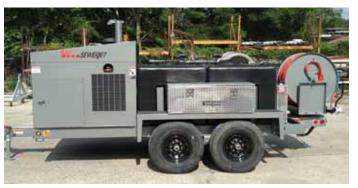

#### We're Tough on Grime...

John Bean SewerJets help you tackle the grimiest jobs with ease. The safest, most efficient sewer jetters available. John Bean Sewer Jets keep sewers and drains clean and clear all year long.

Bean Jetters: simplicity, durability and functionality.

The Bulldog

Sewer Jet 700