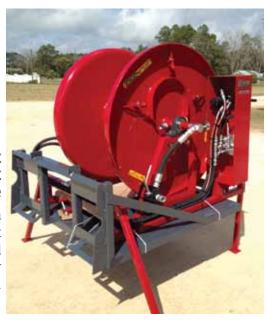

#### **Easement Machine**

The KWMI Easement Machine is an all-terrain rubber tracked power carrier designed specifically for the pumper-cleaner industry. Outstanding maneuverability. With the KWMI Easement Machine you will have unparalleled access to manholes in WETLAND AREAS, WOODED AREAS, NARROW ALLEYS, practically anywhere.

#### Skid Mount **Easement** Machine

Also available is a skid mount easement machine that will easily attach to your existing skid loader.