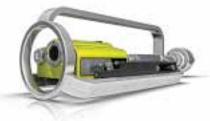

#### Jetscan - Stop Jetting Blind

Whether you need to identify a blockage on an emergency call-out, determine what tool to use, or just view what you're up against during routine cleaning—JetScan is the guick, easy way to see what you're jetting. It's affordable enough to put on every cleaning truck, yet captures valuable HD footage of pipe condition that can be viewed moments after inspection on a tablet.