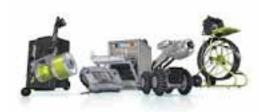

#### FEATURED EQUIPMENT

# ROVER VOLUDO EVERYTHING—

#### The Power of One.

ROVVER X is the one system that lets you do everything—control inspections, view and record digital video, log observations, generate reports, and link directly to assetmanagement software. All this capability is packed into a simple three-piece layout, with no CCU or other components to clutter your truck.