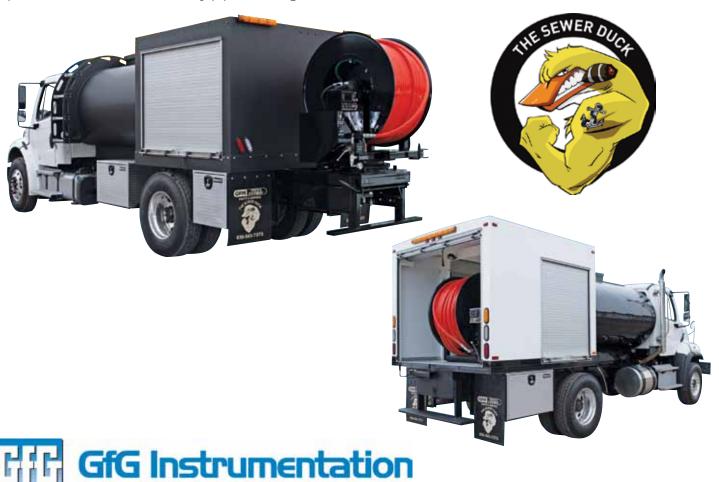

#### This Duck Has Attitude

The Sewer Duck is an exclusive, high-performance jetter built to exceed even the most demanding expectations and take care of any pipe cleaning needs.