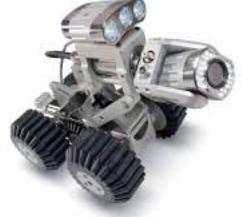

# ROVER VOLUDO EVERYTHING—

#### The Power of One.

ROVVER X is the one system that lets you do everything—control inspections, view and record digital video, log observations, generate reports, and link directly to assetmanagement software. All this capability is packed into a simple three-piece layout, with no CCU or other components to clutter your truck.