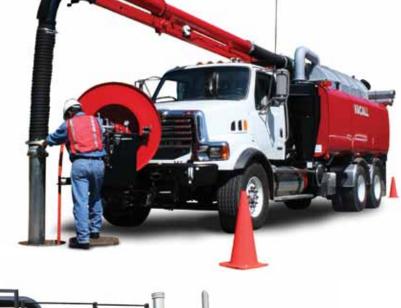

The Spinner™

Grease Nozzle

AllJetVac Series combination sewer cleaner models use a positive displacement blower system, setting the industry standard for high performance and reliability.

The vacuum and jetting systems are powered by a chassis engine, enabling municipalities and contractors to open clogged sewer lines and remove debris while also reducing fuel consumption and routine engine service cost and downtime.