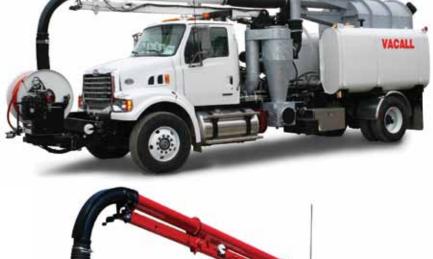

The Spinner™

Grease Nozzle

AllJetVac Series combination sewer cleaner models use a positive displacement blower system, setting the industry standard for high performance and reliability.

The vacuum and jetting systems are powered by a chassis engine, enabling municipalities and contractors to open clogged sewer lines and remove debris while also reducing fuel consumption and routine engine service cost and downtime.