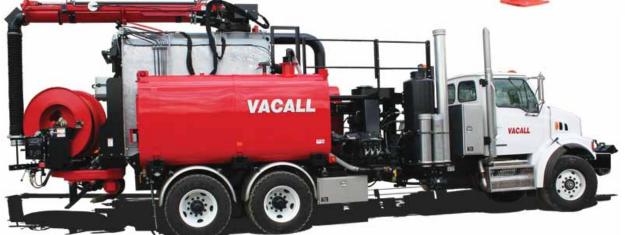

The Spinner™

Grease Nozzle

AllJetVac Series combination sewer cleaner models use a positive displacement blower system, setting the industry standard for high performance and reliability.

The vacuum and jetting systems are powered by a chassis engine, enabling municipalities and contractors to open clogged sewer lines and remove debris while also reducing fuel consumption and routine engine service cost and downtime.